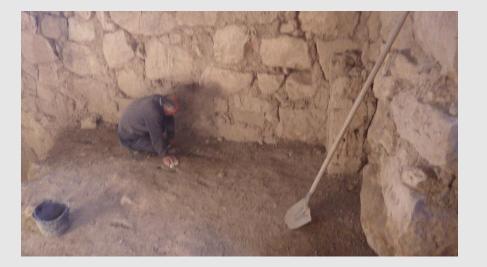

n placed back in its place



Maintenance- Abi entrance renovation



Covering the metal structure with metal sheets.



Maintenance- Covering Abi dome, half with dirt and half with burlap







Maintenance- Covering Abi dome, half with dirt and half with burlap



The end result of the half and half coverage experiment



New Abi- March 2015

Repairs

Filling the gaps between the stones of the Abi with mud





Vegetation

Removing the shrubs and grass from around the Abi



After

### 2015 Monitoring



Abi covered with snow

### Repairs





Torn Curtains



New Curtains

2016 Vegetation

Removing the shrubs and grass from around the Abi







Before

### Monitoring Condition of the Abi









### Repairs

Replacing the protective curtains





### Repairs

Cleaning inside the Abi







#### Repairs

Before painting the dome of the Abi





#### Repairs

Cleaning the dome of the Abi from dirt and burlap before painting







#### Repairs

Mixing the paint and painting the dome







### Repairs

Final results after painting



#### Vegetation

Removing shrubs and vegetation from around the Abi

Before