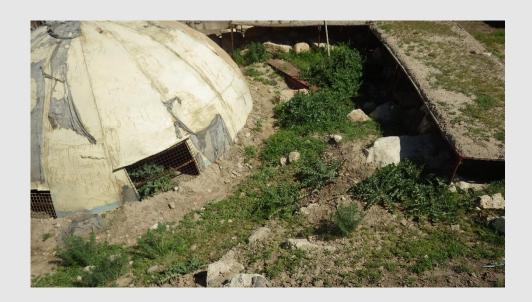

Abi- March 2015

Repairs

Filling the gaps between the stones of the Abi with mud





Vegetation

Removing the shrubs and grass from around the Abi



After

### 2015 Monitoring



Abi covered with snow

### Repairs





Torn Curtains



New Curtains

2016 Vegetation

Removing the shrubs and grass from around the Abi







Before

### Monitoring Condition of the Abi









### Repairs

Replacing the protective curtains





### Repairs

Cleaning inside the Abi







#### Repairs

Before painting the dome of the Abi





#### Repairs

Cleaning the dome of the Abi from dirt and burlap before painting







#### Repairs

Mixing the paint and painting the dome







### Repairs

Final results after painting



#### Vegetation

Removing shrubs and vegetation from around the Abi

Before