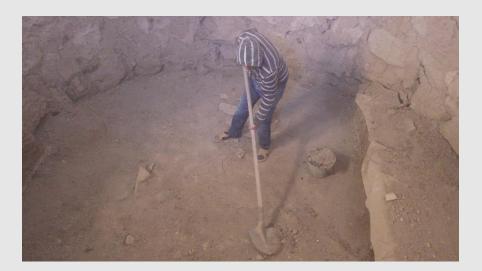

placed back in its place



Maintenance- Abi entrance renovation



Covering the metal structure with metal sheets.



Maintenance- Covering Abi dome, half with dirt and half with burlap







Maintenance- Covering Abi dome, half with dirt and half with burlap



The end result of the half and half coverage experiment



New Abi- March 2015

Repairs

Filling the gaps between the stones of the Abi with mud





Vegetation

Removing the shrubs and grass from around the Abi



After

### 2015 Monitoring



Abi covered with snow

### Repairs





Torn Curtains



New Curtains

2016 Vegetation

Removing the shrubs and grass from around the Abi







Before

### Monitoring Condition of the Abi









### Repairs

Replacing the protective curtains





### Repairs

Cleaning inside the Abi







#### Repairs

Before painting the dome of the Abi





#### Repairs

Cleaning the dome of the Abi from dirt and burlap before painting







#### Repairs

Mixing the paint and painting the dome







### Repairs

Final results after painting



#### Vegetation

Removing shrubs and vegetation from around the Abi

Before