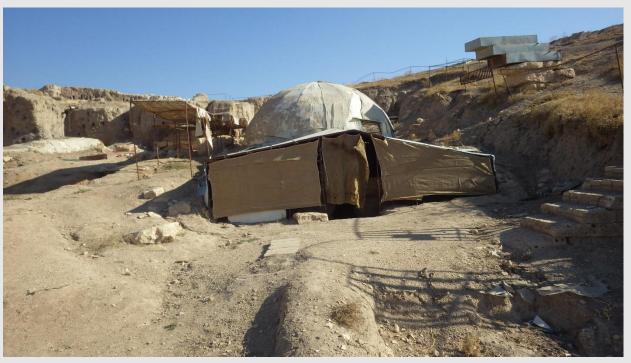

#### The Abi after a heavy rain storm

2013 Monitoring

Damages in the Abi- November 2013

Maintenance- Abi dome renovation

Damages of the Abi dome, which lead to the replacement of the tarp covering the dome with overlapping metal sheets- December 2013

Maintenance- Abi dome renovation

Securing the metal sheets

Covering the base of the dome with bitumen

Bending the iron above ventilation shafts to form water drain

Maintenance- Abi dome renovation

End result