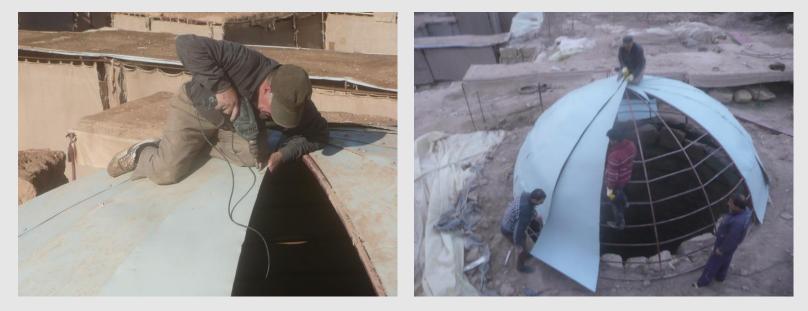

Maintenance- Abi dome renovation

Securing the metal sheets

Covering the base of the dome with bitumen

Bending the iron above ventilation shafts to form water drain

Maintenance- Abi dome renovation

End result