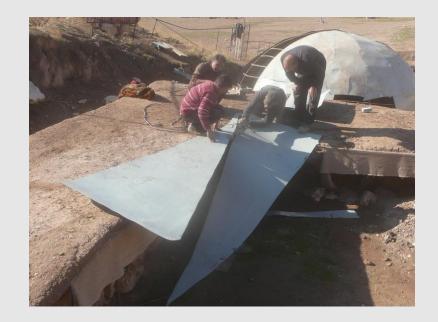

Maintenance- Abi dome renovation

Securing the metal sheets

Covering the base of the dome with bitumen

Bending the iron above ventilation shafts to form water drain

Maintenance- Abi dome renovation

End result