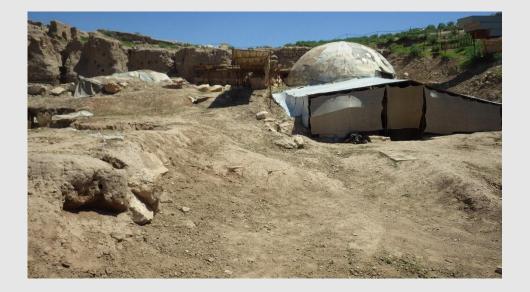

#### The Abi after a heavy rain storm

2013 Monitoring

Damages in the Abi- November 2013

Maintenance- Abi dome renovation

Damages of the Abi dome, which lead to the replacement of the tarp covering the dome with overlapping metal sheets- December 2013

Maintenance- Abi dome renovation

Securing the metal sheets

Covering the base of the dome with bitumen

Bending the iron above ventilation shafts to form water drain

Maintenance- Abi dome renovation

End result