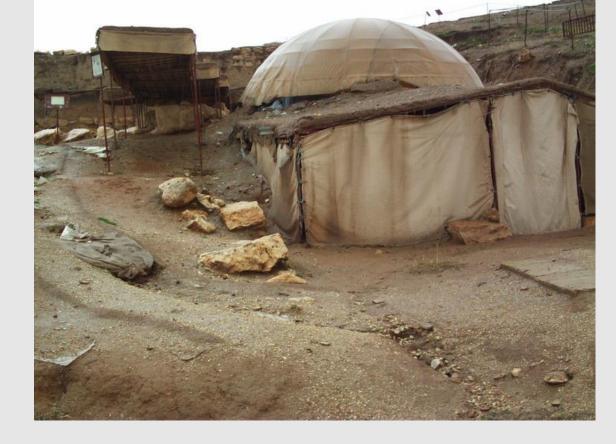

The end result of the half and half coverage experiment

New Abi- March 2015

Repairs

Filling the gaps between the stones of the Abi with mud

Vegetation

Removing the shrubs and grass from around the Abi

After