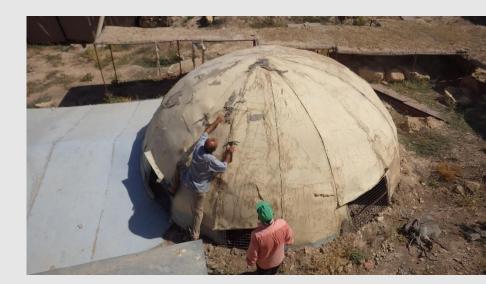

bi dome, half with dirt and half with burlap







Maintenance- Covering Abi dome, half with dirt and half with burlap



The end result of the half and half coverage experiment



New Abi- March 2015

Repairs

Filling the gaps between the stones of the Abi with mud





Vegetation

Removing the shrubs and grass from around the Abi



After

### 2015 Monitoring



Abi covered with snow

### Repairs





Torn Curtains



New Curtains

2016 Vegetation

Removing the shrubs and grass from around the Abi







Before

### Monitoring Condition of the Abi









### Repairs

Replacing the protective curtains





### Repairs

Cleaning inside the Abi







#### Repairs

Before painting the dome of the Abi





#### Repairs

Cleaning the dome of the Abi from dirt and burlap before painting







#### Repairs

Mixing the paint and painting the dome







### Repairs

Final results after painting



#### Vegetation

Removing shrubs and vegetation from around the Abi

Before