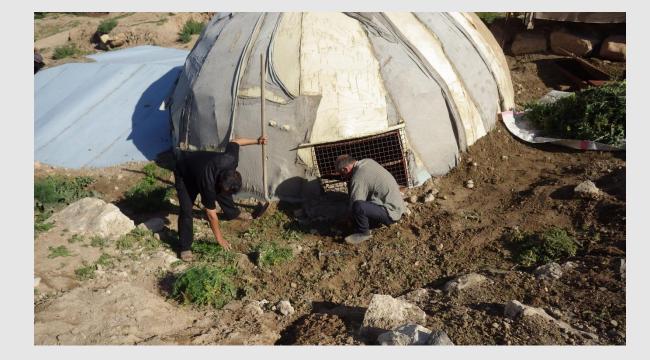

Maintenance- Abi entrance renovation

Remove dirt layer and tarp covering the entrance roof

Damaged roof

Maintenance- Abi entrance renovation

Remove the metal structure to be fixed and welded, than placed back in its place

Maintenance- Abi entrance renovation

Covering the metal structure with metal sheets.

Maintenance- Covering Abi dome, half with dirt and half with burlap

Maintenance- Covering Abi dome, half with dirt and half with burlap