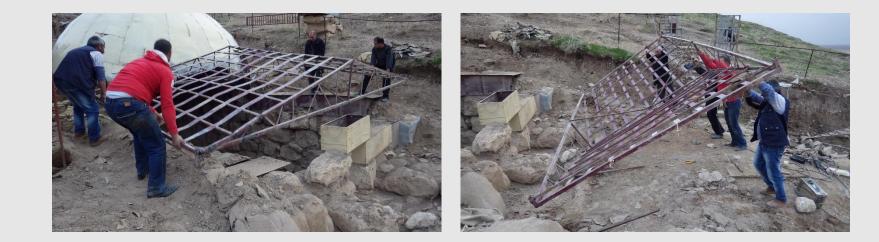

Maintenance- Abi entrance renovation

Remove dirt layer and tarp covering the entrance roof

Damaged roof

Maintenance- Abi entrance renovation

Remove the metal structure to be fixed and welded, than placed back in its place