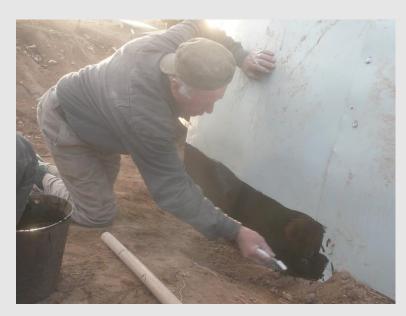

Maintenance- Abi dome renovation

Securing the metal sheets

Covering the base of the dome with bitumen

Bending the iron above ventilation shafts to form water drain

Maintenance- Abi dome renovation

End result