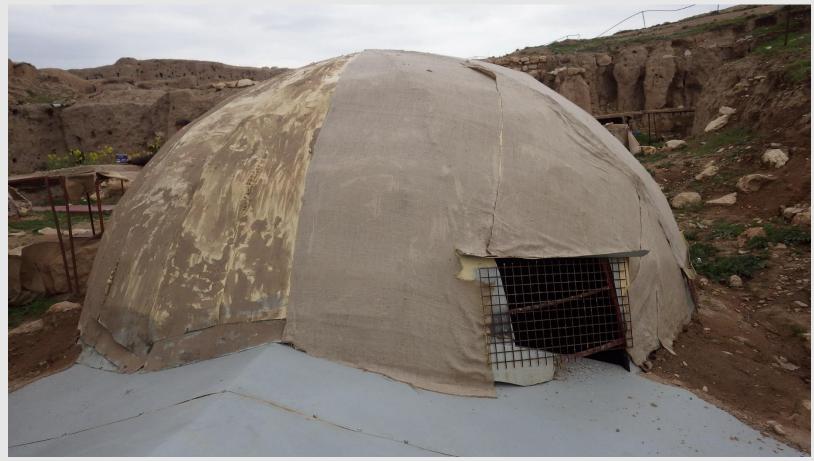

Maintenance- Abi entrance renovation

Covering the metal structure with metal sheets.

Maintenance- Covering Abi dome, half with dirt and half with burlap

Maintenance- Covering Abi dome, half with dirt and half with burlap

The end result of the half and half coverage experiment

New Abi- March 2015

Repairs

Filling the gaps between the stones of the Abi with mud

Vegetation

Removing the shrubs and grass from around the Abi

After