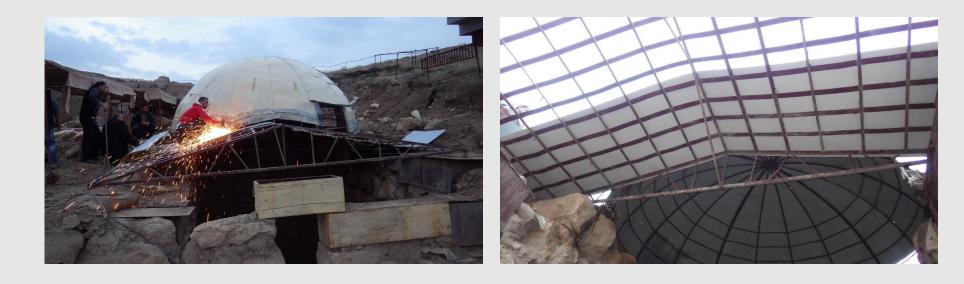

Maintenance- Abi entrance renovation

Remove dirt layer and tarp covering the entrance roof

Damaged roof

Maintenance- Abi entrance renovation

Remove the metal structure to be fixed and welded, than placed back in its place

Maintenance- Abi entrance renovation

Covering the metal structure with metal sheets.

Maintenance- Covering Abi dome, half with dirt and half with burlap

Maintenance- Covering Abi dome, half with dirt and half with burlap