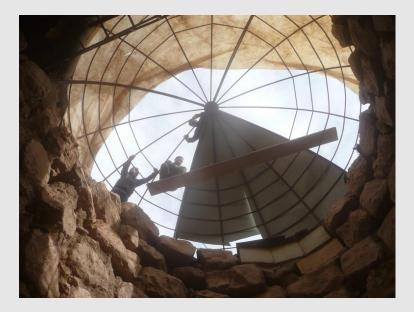

Maintenance- Abi dome renovation

Securing the metal sheets

Covering the base of the dome with bitumen

Bending the iron above ventilation shafts to form water drain

Maintenance- Abi dome renovation

End result