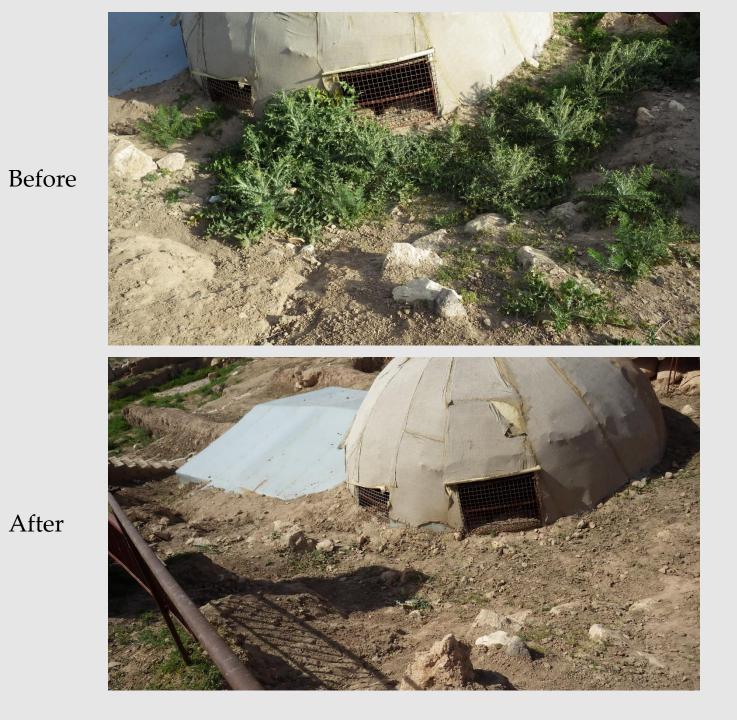

The end result of the half and half coverage experiment

New Abi- March 2015

Repairs

Filling the gaps between the stones of the Abi with mud

Vegetation

Removing the shrubs and grass from around the Abi

After

### Repairs

Torn Curtains

New Curtains

2016 Vegetation

Removing the shrubs and grass from around the Abi

Before