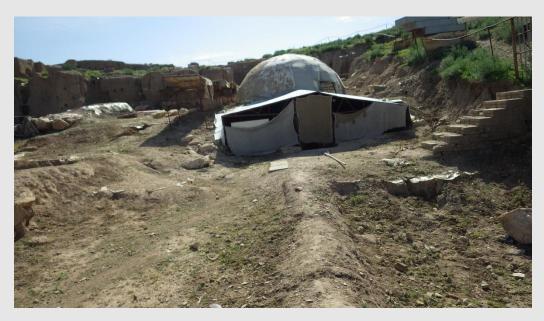

The end result of the half and half coverage experiment

New Abi- March 2015

Repairs

Filling the gaps between the stones of the Abi with mud

Vegetation

Removing the shrubs and grass from around the Abi

After

### 2015 Monitoring

Abi covered with snow