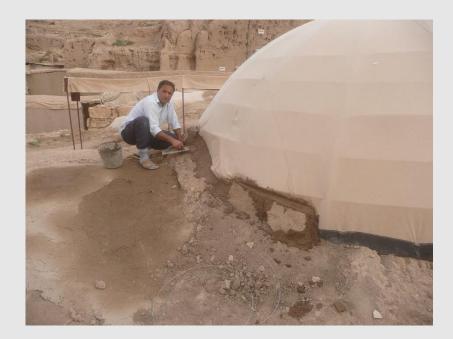

Maintenance- Abi entrance renovation

Remove dirt layer and tarp covering the entrance roof

Damaged roof

Maintenance- Abi entrance renovation

Remove the metal structure to be fixed and welded, than placed back in its place

Maintenance- Abi entrance renovation

Covering the metal structure with metal sheets.

Maintenance- Covering Abi dome, half with dirt and half with burlap

Maintenance- Covering Abi dome, half with dirt and half with burlap