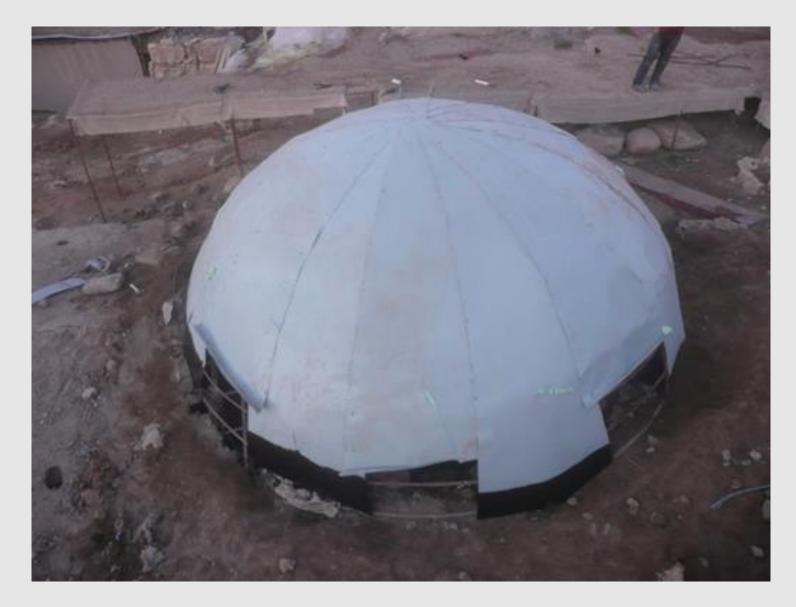

Maintenance- Abi dome renovation

Securing the metal sheets

Covering the base of the dome with bitumen

Bending the iron above ventilation shafts to form water drain

Maintenance- Abi dome renovation

End result