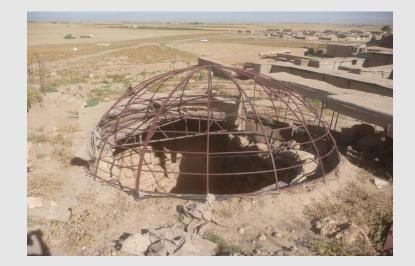

Maintenance- Abi entrance renovation

Remove dirt layer and tarp covering the entrance roof

Damaged roof

Maintenance- Abi entrance renovation

Remove the metal structure to be fixed and welded, than placed back in its place