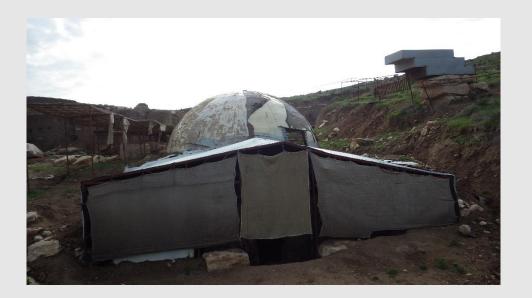

#### The Abi after a heavy rain storm

2013 Monitoring

Damages in the Abi- November 2013

Maintenance- Abi dome renovation

Damages of the Abi dome, which lead to the replacement of the tarp covering the dome with overlapping metal sheets- December 2013

Maintenance- Abi dome renovation

Securing the metal sheets

Covering the base of the dome with bitumen

Bending the iron above ventilation shafts to form water drain

Maintenance- Abi dome renovation

End result