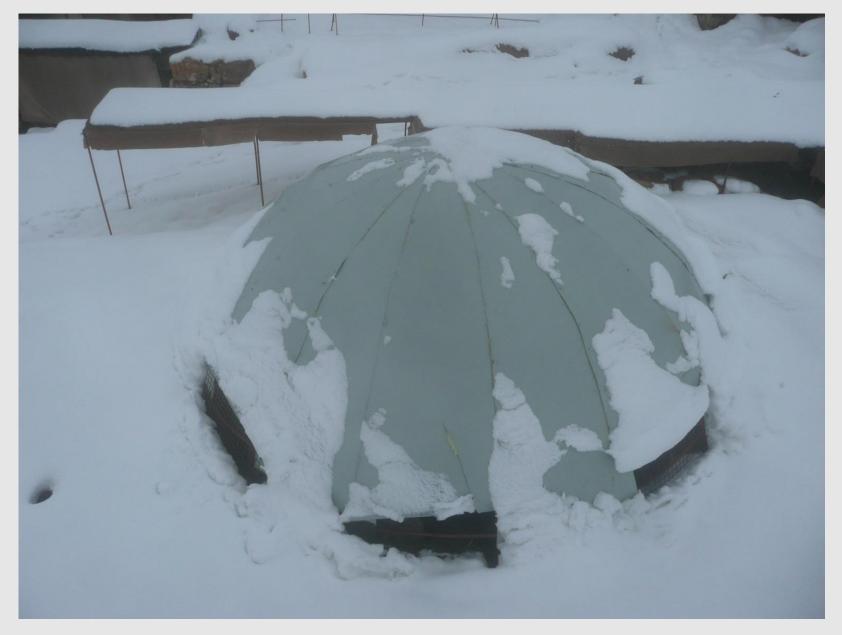

tion shafts to form water drain



Maintenance- Abi dome renovation



End result

Maintenance- Abi entrance renovation

Remove dirt layer and tarp covering the entrance roof







Damaged roof

Maintenance- Abi entrance renovation



Remove the metal structure to be fixed and welded, than placed back in its place



Maintenance- Abi entrance renovation



Covering the metal structure with metal sheets.



Maintenance- Covering Abi dome, half with dirt and half with burlap







Maintenance- Covering Abi dome, half with dirt and half with burlap



The end result of the half and half coverage experiment



New Abi- March 2015

Repairs

Filling the gaps between the stones of the Abi with mud





Vegetation

Removing the shrubs and grass from around the Abi



After

### 2015 Monitoring



Abi covered with snow

### Repairs





Torn Curtains



New Curtains

2016 Vegetation

Removing the shrubs and grass from around the Abi







Before

### Monitoring Condition of the Abi









### Repairs

Replacing the protective curtains





### Repairs

Cleaning inside the Abi







#### Repairs

Before painting the dome of the Abi





#### Repairs

Cleaning the dome of the Abi from dirt and burlap before painting







#### Repairs

Mixing the paint and painting the dome







### Repairs

Final results after painting



#### Vegetation

Removing shrubs and vegetation from around the Abi

Before