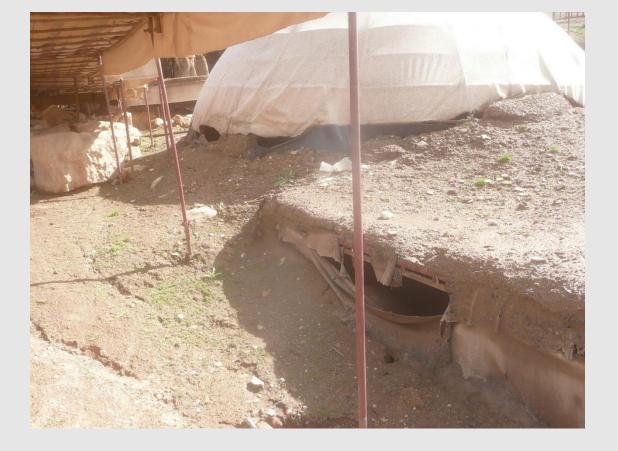

Maintenance- Abi entrance renovation

Remove dirt layer and tarp covering the entrance roof

Damaged roof

Maintenance- Abi entrance renovation

Remove the metal structure to be fixed and welded, than placed back in its place