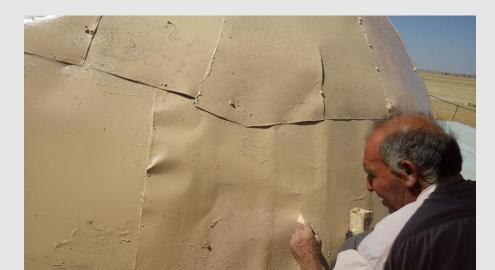

#### Repairs

Before painting the dome of the Abi

#### Repairs

Cleaning the dome of the Abi from dirt and burlap before painting