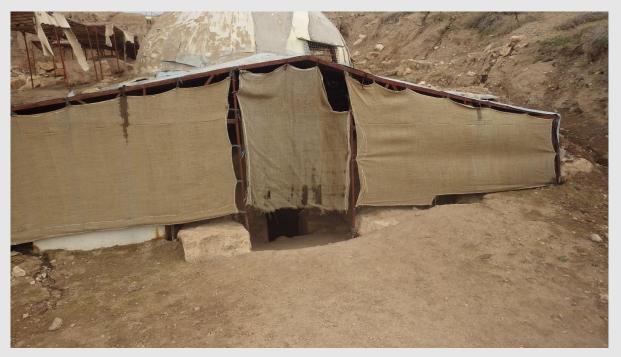

etal structure to be fixed and welded, than placed back in its place



Maintenance- Abi entrance renovation



Covering the metal structure with metal sheets.



Maintenance- Covering Abi dome, half with dirt and half with burlap







Maintenance- Covering Abi dome, half with dirt and half with burlap



The end result of the half and half coverage experiment



New Abi- March 2015

Repairs

Filling the gaps between the stones of the Abi with mud





Vegetation

Removing the shrubs and grass from around the Abi



After

### 2015 Monitoring



Abi covered with snow

### Repairs





Torn Curtains



New Curtains

2016 Vegetation

Removing the shrubs and grass from around the Abi







Before

### Monitoring Condition of the Abi









### Repairs

Replacing the protective curtains





### Repairs

Cleaning inside the Abi







#### Repairs

Before painting the dome of the Abi





#### Repairs

Cleaning the dome of the Abi from dirt and burlap before painting







#### Repairs

Mixing the paint and painting the dome







### Repairs

Final results after painting



#### Vegetation

Removing shrubs and vegetation from around the Abi

Before