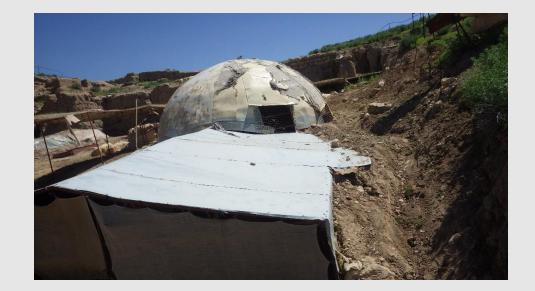

#### The Abi after a heavy rain storm

2013 Monitoring

Damages in the Abi- November 2013

Maintenance- Abi dome renovation

Damages of the Abi dome, which lead to the replacement of the tarp covering the dome with overlapping metal sheets- December 2013

Maintenance- Abi dome renovation

Securing the metal sheets

Covering the base of the dome with bitumen

Bending the iron above ventilation shafts to form water drain

Maintenance- Abi dome renovation

End result