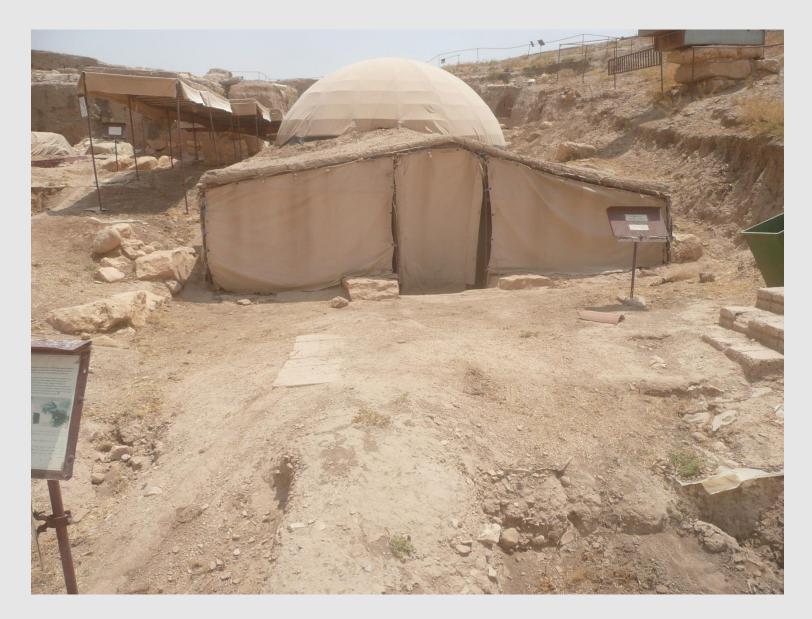

The end result of the half and half coverage experiment

New Abi- March 2015

Repairs

Filling the gaps between the stones of the Abi with mud

Vegetation

Removing the shrubs and grass from around the Abi

After