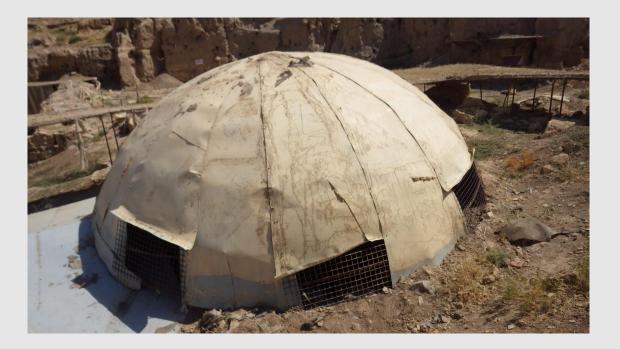

Maintenance- Abi dome renovation

Securing the metal sheets

Covering the base of the dome with bitumen

Bending the iron above ventilation shafts to form water drain

Maintenance- Abi dome renovation

End result

The end result of the half and half coverage experiment

New Abi- March 2015

Repairs

Filling the gaps between the stones of the Abi with mud

Vegetation

Removing the shrubs and grass from around the Abi

After