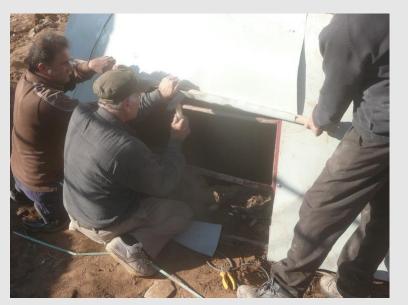

Maintenance- Abi entrance renovation

Remove dirt layer and tarp covering the entrance roof

Damaged roof

Maintenance- Abi entrance renovation

Remove the metal structure to be fixed and welded, than placed back in its place