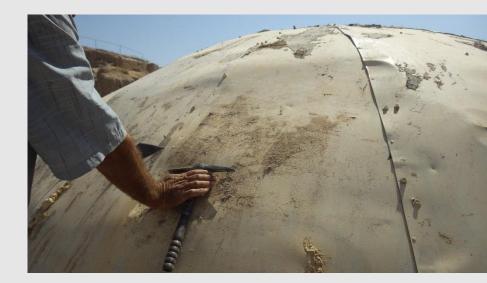

dome, half with dirt and half with burlap







Maintenance- Covering Abi dome, half with dirt and half with burlap



The end result of the half and half coverage experiment



New Abi- March 2015

Repairs

Filling the gaps between the stones of the Abi with mud





Vegetation

Removing the shrubs and grass from around the Abi



After

### 2015 Monitoring



Abi covered with snow

### Repairs





Torn Curtains



New Curtains

2016 Vegetation

Removing the shrubs and grass from around the Abi







Before

### Monitoring Condition of the Abi









### Repairs

Replacing the protective curtains





### Repairs

Cleaning inside the Abi







#### Repairs

Before painting the dome of the Abi





#### Repairs

Cleaning the dome of the Abi from dirt and burlap before painting







#### Repairs

Mixing the paint and painting the dome







### Repairs

Final results after painting



#### Vegetation

Removing shrubs and vegetation from around the Abi

Before