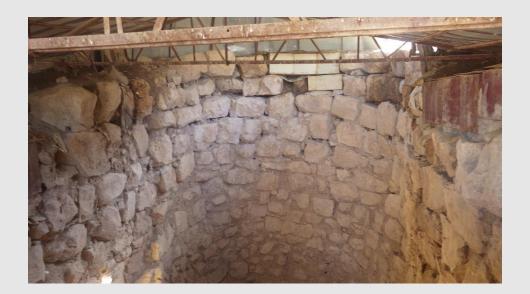

intenance- Abi entrance renovation



Remove the metal structure to be fixed and welded, than placed back in its place



Maintenance- Abi entrance renovation



Covering the metal structure with metal sheets.



Maintenance- Covering Abi dome, half with dirt and half with burlap







Maintenance- Covering Abi dome, half with dirt and half with burlap



The end result of the half and half coverage experiment



New Abi- March 2015

Repairs

Filling the gaps between the stones of the Abi with mud





Vegetation

Removing the shrubs and grass from around the Abi



After

### 2015 Monitoring



Abi covered with snow

### Repairs





Torn Curtains



New Curtains

2016 Vegetation

Removing the shrubs and grass from around the Abi







Before

### Monitoring Condition of the Abi









### Repairs

Replacing the protective curtains





### Repairs

Cleaning inside the Abi







#### Repairs

Before painting the dome of the Abi





#### Repairs

Cleaning the dome of the Abi from dirt and burlap before painting







#### Repairs

Mixing the paint and painting the dome







### Repairs

Final results after painting



#### Vegetation

Removing shrubs and vegetation from around the Abi

Before