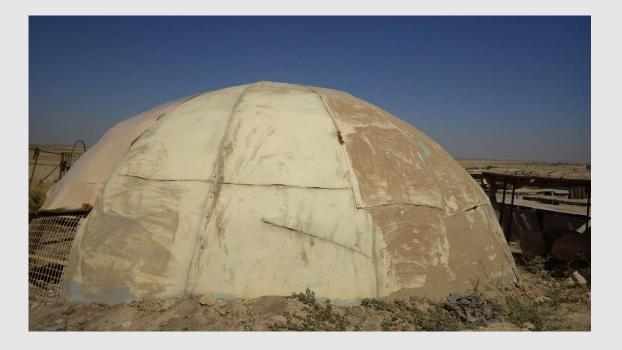

#### The Abi after a heavy rain storm

2013 Monitoring

Damages in the Abi- November 2013

Maintenance- Abi dome renovation

Damages of the Abi dome, which lead to the replacement of the tarp covering the dome with overlapping metal sheets- December 2013

Maintenance- Abi dome renovation

Securing the metal sheets

Covering the base of the dome with bitumen

Bending the iron above ventilation shafts to form water drain

Maintenance- Abi dome renovation

End result