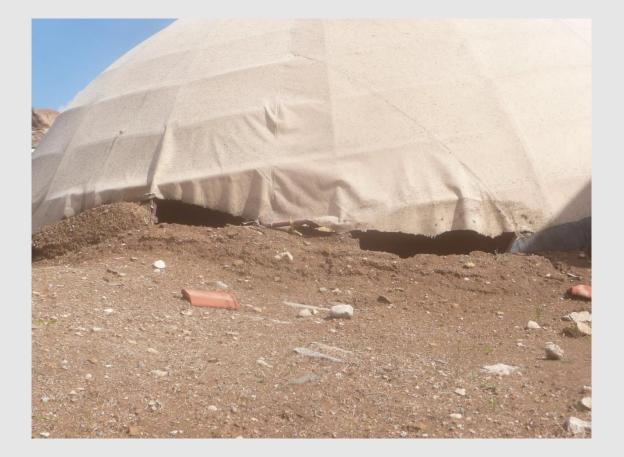

#### The Abi after a heavy rain storm

2013 Monitoring

Damages in the Abi- November 2013

Maintenance- Abi dome renovation

Damages of the Abi dome, which lead to the replacement of the tarp covering the dome with overlapping metal sheets- December 2013