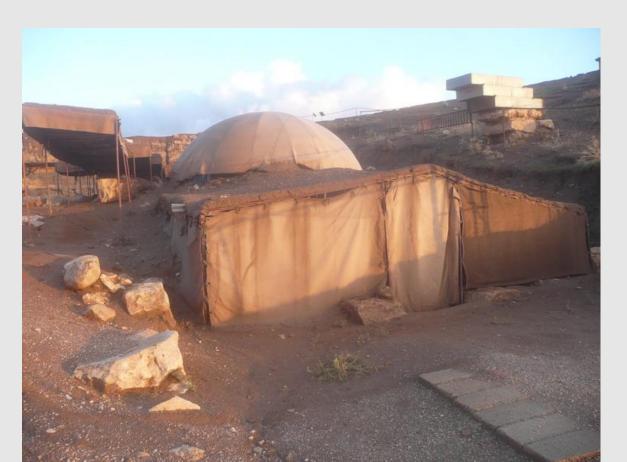

The end result of the half and half coverage experiment

New Abi- March 2015

Repairs

Filling the gaps between the stones of the Abi with mud

Vegetation

Removing the shrubs and grass from around the Abi

After