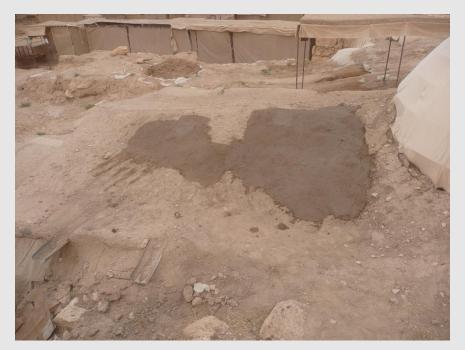

The end result of the half and half coverage experiment

New Abi- March 2015

Repairs

Filling the gaps between the stones of the Abi with mud

Vegetation

Removing the shrubs and grass from around the Abi

After