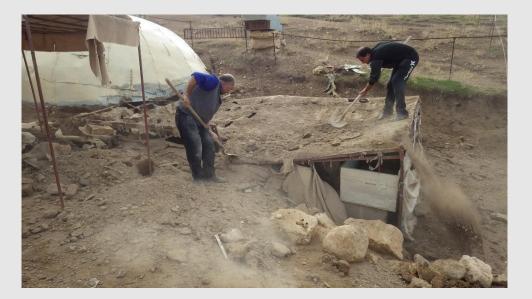

Maintenance- Abi entrance renovation

Remove dirt layer and tarp covering the entrance roof

Damaged roof

Maintenance- Abi entrance renovation

Remove the metal structure to be fixed and welded, than placed back in its place