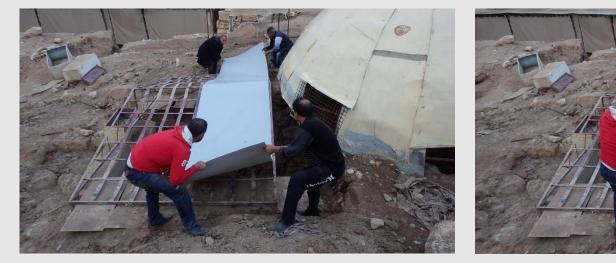

Maintenance- Abi entrance renovation

Covering the metal structure with metal sheets.

Maintenance- Covering Abi dome, half with dirt and half with burlap

Maintenance- Covering Abi dome, half with dirt and half with burlap