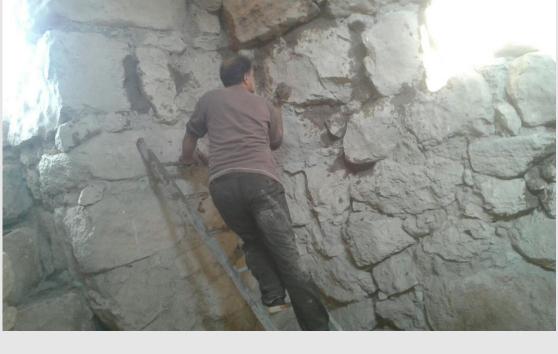

The end result of the half and half coverage experiment

New Abi- March 2015

Repairs

Filling the gaps between the stones of the Abi with mud

Vegetation

Removing the shrubs and grass from around the Abi

After