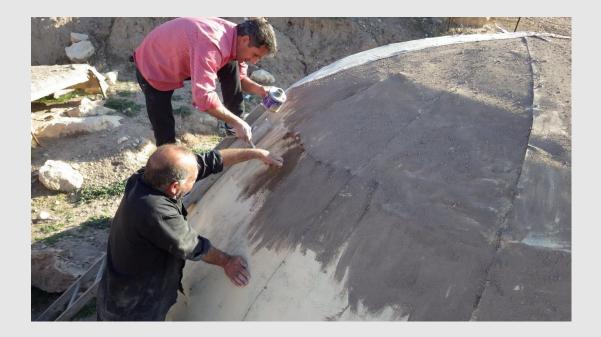

#### Repairs

Cleaning the dome of the Abi from dirt and burlap before painting

#### Repairs

Mixing the paint and painting the dome