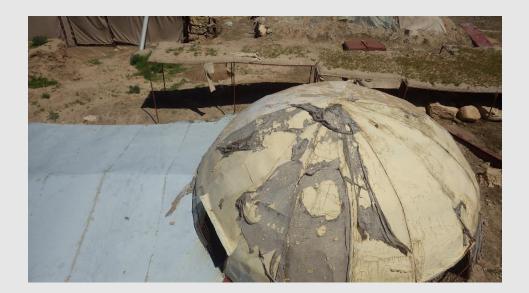

#### Repairs

Before painting the dome of the Abi

#### Repairs

Cleaning the dome of the Abi from dirt and burlap before painting

#### Repairs

Mixing the paint and painting the dome