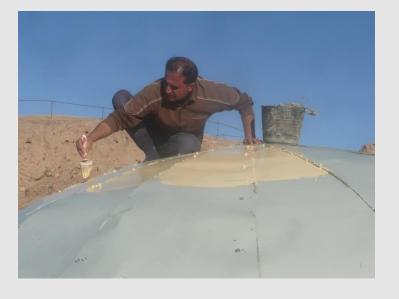

Maintenance- Abi dome renovation

Securing the metal sheets

Covering the base of the dome with bitumen

Bending the iron above ventilation shafts to form water drain

Maintenance- Abi dome renovation

End result