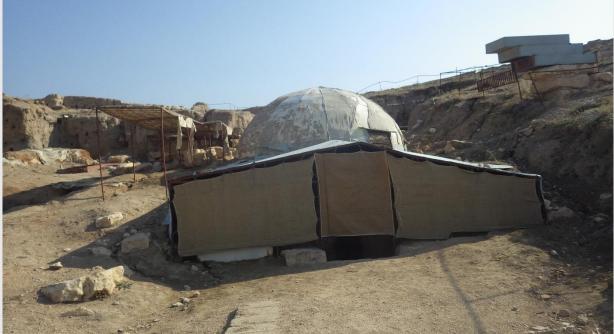

The end result of the half and half coverage experiment

New Abi- March 2015

Repairs

Filling the gaps between the stones of the Abi with mud

Vegetation

Removing the shrubs and grass from around the Abi

After