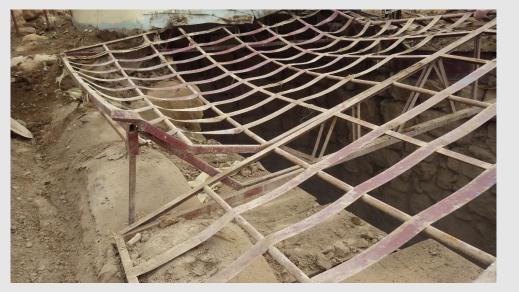

Maintenance- Abi entrance renovation

Remove dirt layer and tarp covering the entrance roof

Damaged roof

Maintenance- Abi entrance renovation

Remove the metal structure to be fixed and welded, than placed back in its place