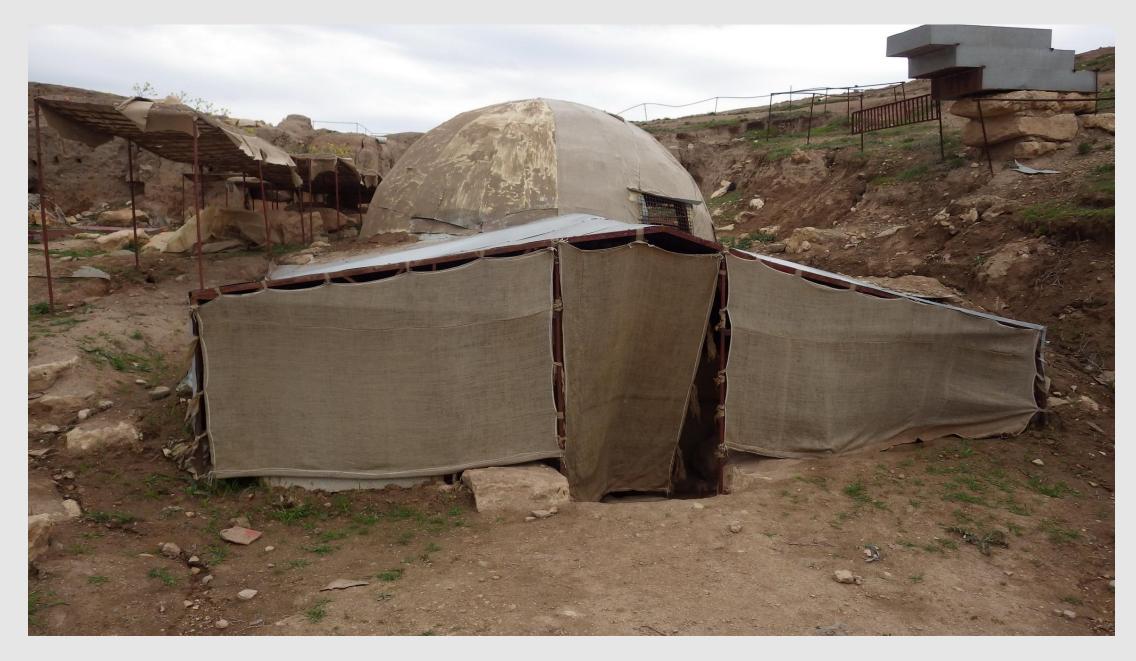

### Repairs

Torn Curtains

New Curtains

2016 Vegetation

Removing the shrubs and grass from around the Abi

Before

### Repairs

Replacing the protective curtains