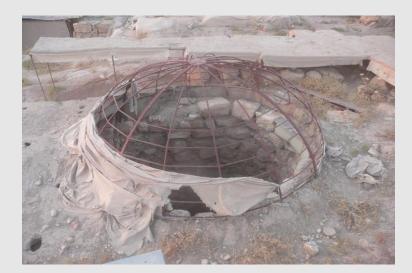

Maintenance- Abi entrance renovation

Remove dirt layer and tarp covering the entrance roof

Damaged roof

Maintenance- Abi entrance renovation

Remove the metal structure to be fixed and welded, than placed back in its place