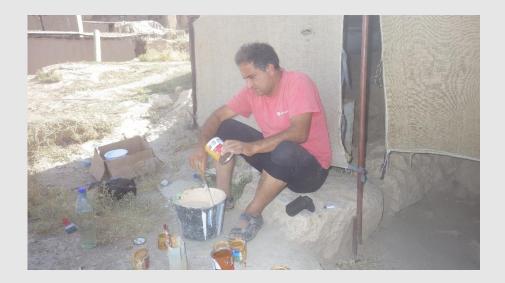

nance- Covering Abi dome, half with dirt and half with burlap



The end result of the half and half coverage experiment



New Abi- March 2015

Repairs

Filling the gaps between the stones of the Abi with mud





Vegetation

Removing the shrubs and grass from around the Abi



After

### 2015 Monitoring



Abi covered with snow

### Repairs





Torn Curtains



New Curtains

2016 Vegetation

Removing the shrubs and grass from around the Abi







Before

### Monitoring Condition of the Abi









### Repairs

Replacing the protective curtains





### Repairs

Cleaning inside the Abi







#### Repairs

Before painting the dome of the Abi





#### Repairs

Cleaning the dome of the Abi from dirt and burlap before painting







#### Repairs

Mixing the paint and painting the dome







### Repairs

Final results after painting



#### Vegetation

Removing shrubs and vegetation from around the Abi

Before