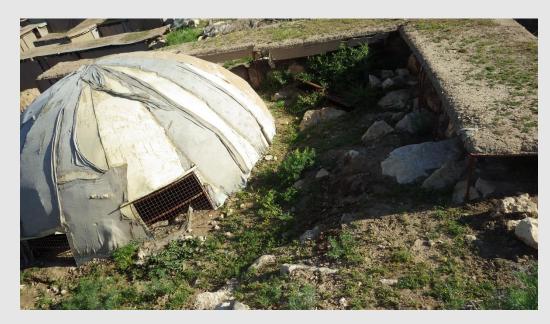

The end result of the half and half coverage experiment

New Abi- March 2015

Repairs

Filling the gaps between the stones of the Abi with mud

Vegetation

Removing the shrubs and grass from around the Abi

After