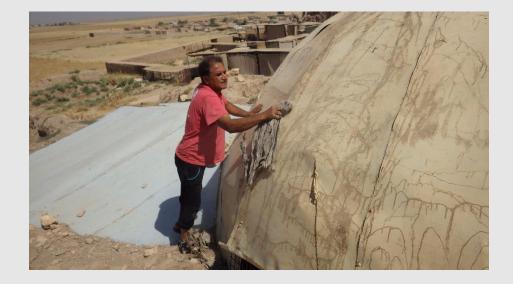

#### Repairs

Before painting the dome of the Abi

#### Repairs

Cleaning the dome of the Abi from dirt and burlap before painting

#### Repairs

Mixing the paint and painting the dome