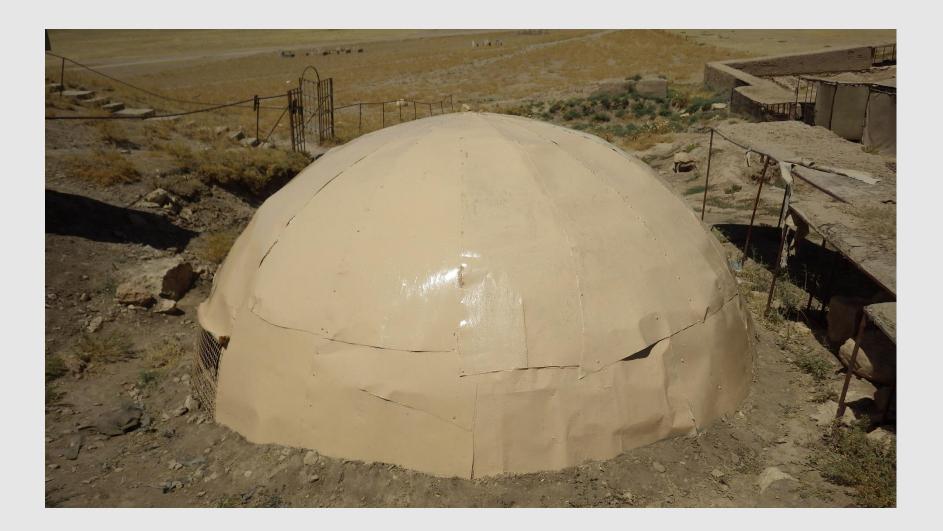

Maintenance- Abi dome renovation

Securing the metal sheets

Covering the base of the dome with bitumen

Bending the iron above ventilation shafts to form water drain

Maintenance- Abi dome renovation

End result