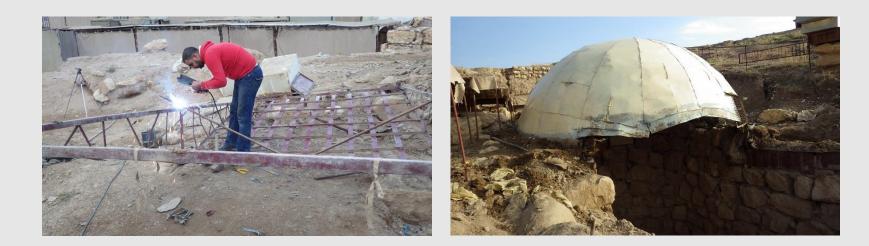

Maintenance- Abi entrance renovation

Remove dirt layer and tarp covering the entrance roof

Damaged roof

Maintenance- Abi entrance renovation

Remove the metal structure to be fixed and welded, than placed back in its place

Maintenance- Abi entrance renovation

Covering the metal structure with metal sheets.

Maintenance- Covering Abi dome, half with dirt and half with burlap

Maintenance- Covering Abi dome, half with dirt and half with burlap