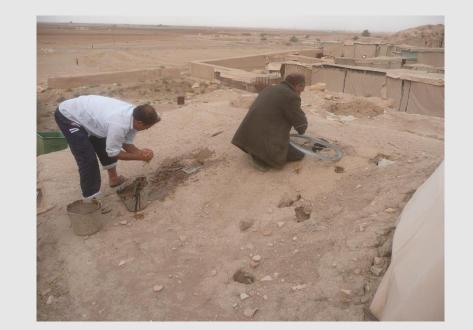

Maintenance- Abi entrance renovation

Remove dirt layer and tarp covering the entrance roof

Damaged roof

Maintenance- Abi entrance renovation

Remove the metal structure to be fixed and welded, than placed back in its place